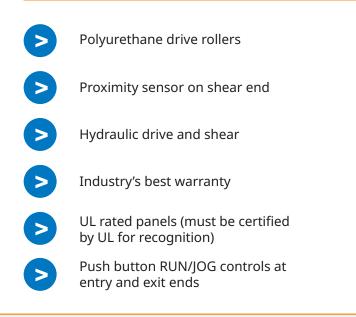

## **STANDARD FEATURES**

Powder-coated frame and covers

Welded tubular steel frame

**Choice of:** Quick-Change<sup>™</sup> Profile Roller System with shear dies

**Choice of:** Quick-Change<sup>™</sup> Power-Pack (gas or electric)

**Choice of:** One pair of bead, pencil, striation, or V-Rib rollers