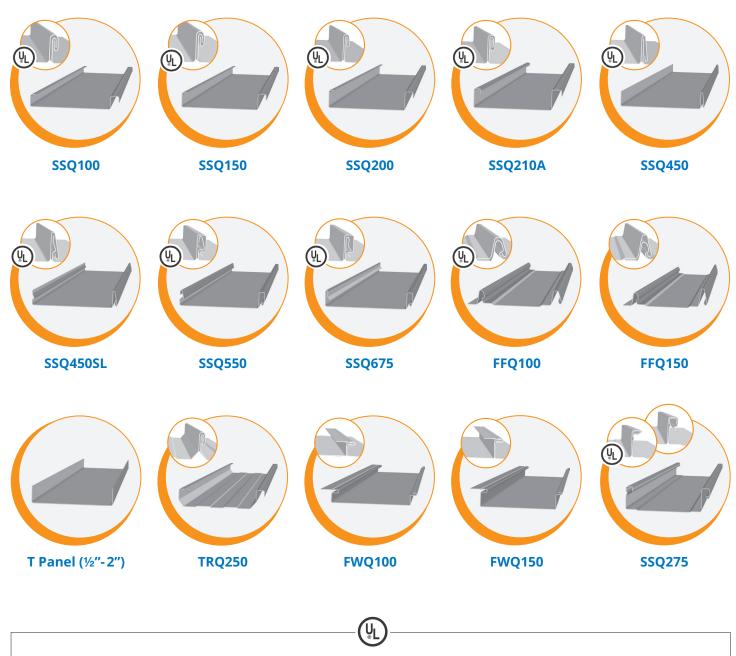

## SSQI™ MULTIPRO ROOF PANEL MACHINE

The most versatile portable roof panel machine available today! Produces 15 different panel profiles

## **PANEL PROFILES**

Additional information about these profiles can be found at newtechmachinery.com

These field formed panels have demonstrated compliance with UL580, Class 90 when a UL certificate accompanies the machine producing panel.